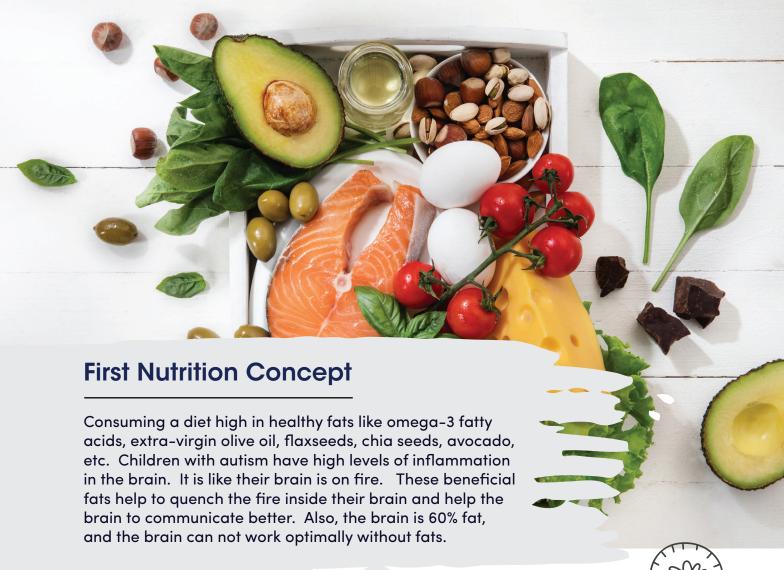

## Second Nutrition Concept

You should avoid consuming refined carbohydrates like white bread, white pasta, and flour products. These products are deprived of nutrients (empty calories and will make you obese) and contain high levels of sugar and salt, which are inflammatory to the body.





## **Fourth Concept**

Having a good night's sleep. Sleep is necessary for brain detoxification. It is how the brain gets rid of toxins. If you don't sleep, you may be accumulating toxins. Some nutrients help benefit sleep in children with autism. Lack of sleep will affect school performance and may increase behavioral issues.







## Sixth Concept

Also, avoid High–Fructose corn syrup because it has a brain toxin called Mercury. Mercury has demonstrated toxicity at any dose. Also, High–Fruct