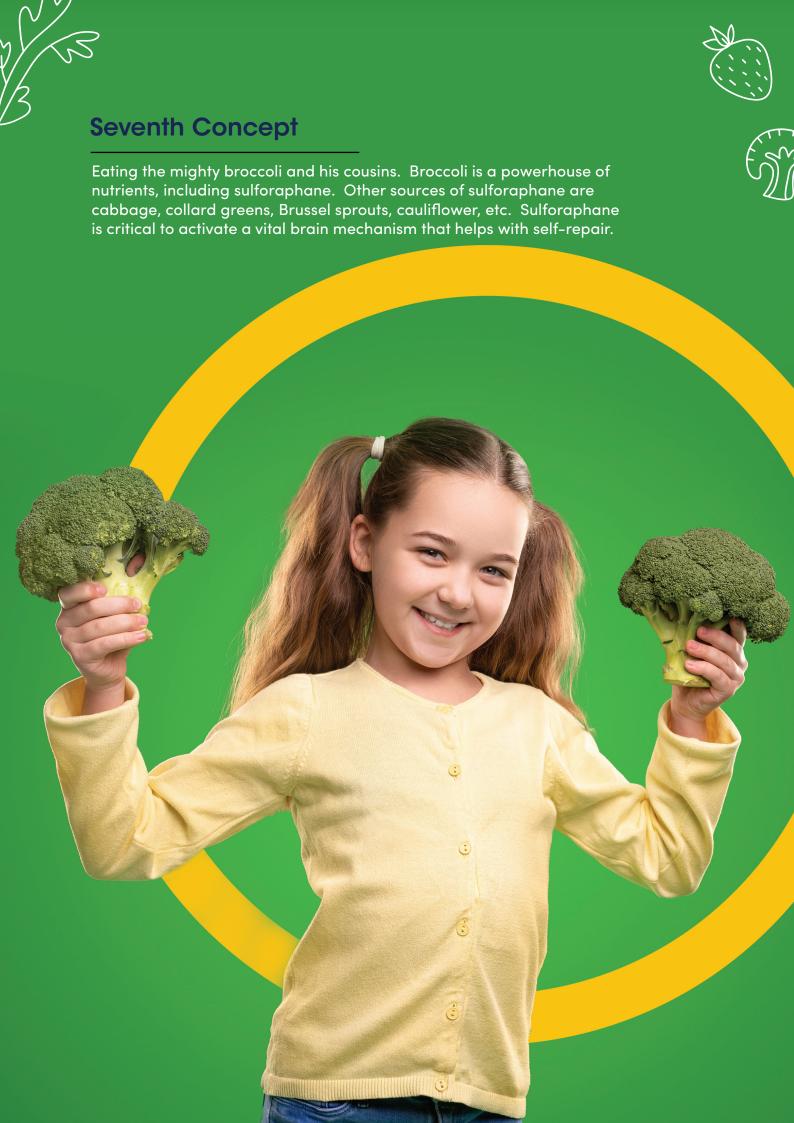

## Sixth Concept

Also, avoid High–Fructose corn syrup because it has a brain toxin called Mercury. Mercury has demonstrated toxicity at any dose. Also, High–Fructose corn syrup increases the risk of obesity, which is already at higher levels in autism.