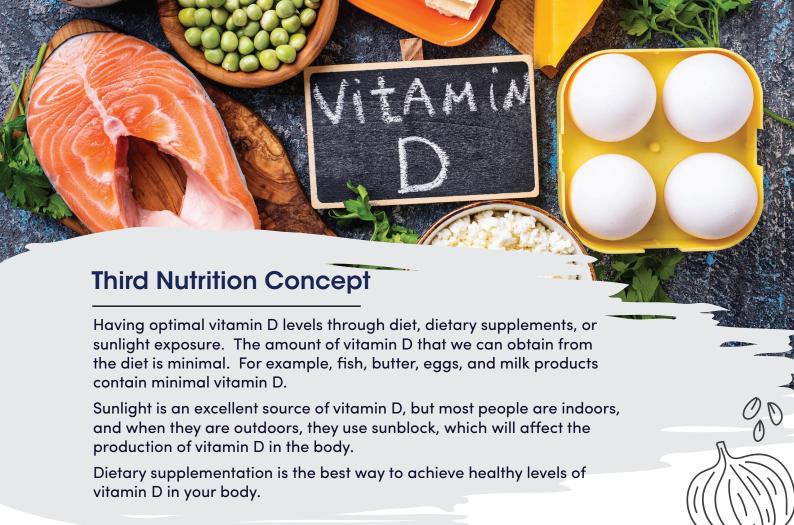

## Second Nutrition Concept

You should avoid consuming refined carbohydrates like white bread, white pasta, and flour products. These products are deprived of nutrients (empty calories and will make you obese) and contain high levels of sugar and salt, which are inflammatory to the body.





## **Fourth Concept**

Having a good night's sleep. Sleep is necessary for brain detoxification. It is how the brain gets rid of toxins. If you don't sleep, you may be accumulating toxins. Some nutrients help benefit sleep in children with autism. Lack of sleep will affect school performance and may increase behavioral issues.







## Sixth Concept

Also, avoid High–Fructose corn syrup because it has a brain toxin called Mercury. Mercury has demonstrated toxicity at any dose. Also, High–Fructose corn syrup increases the risk of obesity, which is already at higher levels in autism.



## Information Disclaimer

The information provided in this document, but not limited to text, graphics, images, and other material ("Content") are provided for motivational, educational, and informational