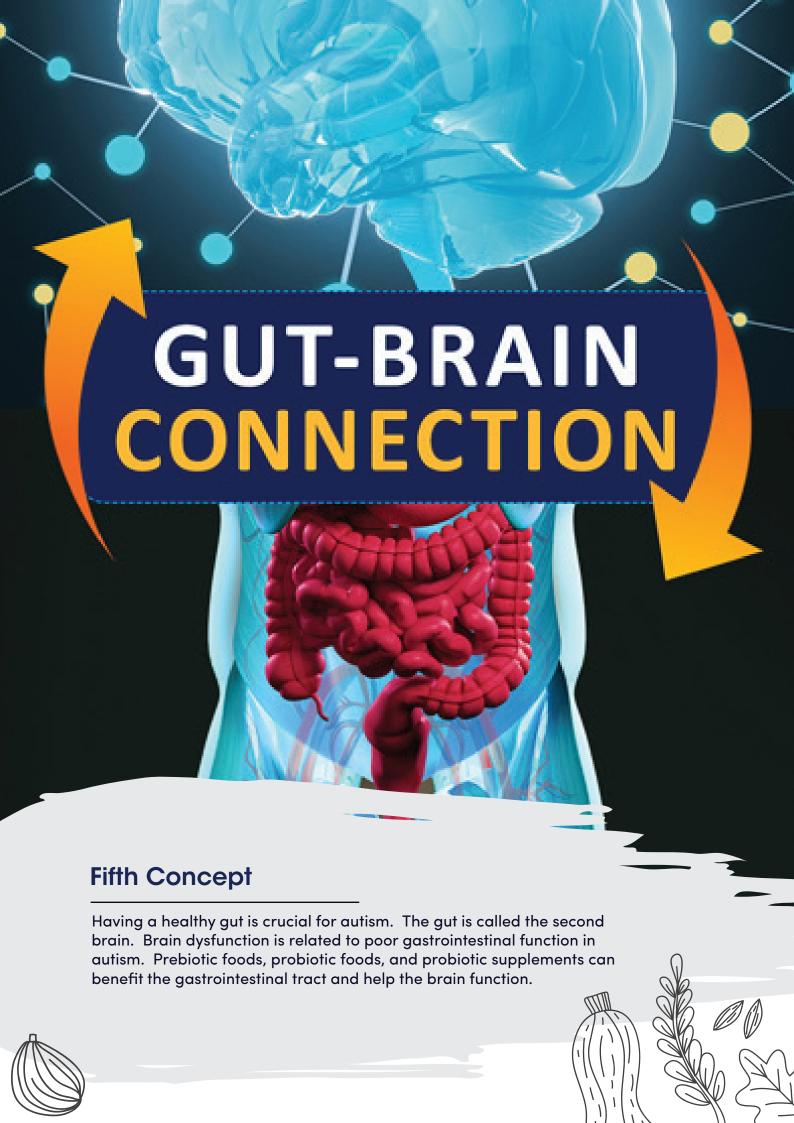

## Second Nutrition Concept

You should avoid consuming refined carbohydrates like white bread, white pasta, and flour products. These products are deprived of nutrients (empty calories and will make you obese) and contain high levels of sugar and salt, which are inflammatory to the body.





## **Fourth Concept**

Having a good night's sleep. Sleep is necessary for brain detoxification. It is how the brain gets rid of toxins. If you don't sleep, you may be accumulating toxins. Some nutrients help benefit sleep in children with autism. Lack of sleep will affect school performance and may increase behavioral issues.







## Sixth Concept

Also, avoid High–Fructose corn syrup because it has a brain toxin called Mercury. Mercury has demonstrated toxicity at any dose. Also, High–Fructose corn syrup increases the risk of obesity, which is already at higher levels in autism.



## Information Disclaimer

The information provided in this document, but not limited to text, graphics, images, and other material ("Content") are provided for motivational, educational, and informational purposes only. including This document is meant as a source of valuable information for the reader, however it is not meant as a substitute for direct expert assistance and should not be interpreted as a recommendation for a specific therapy, medical plan, or other course of action. Use of this information does not replace consulta